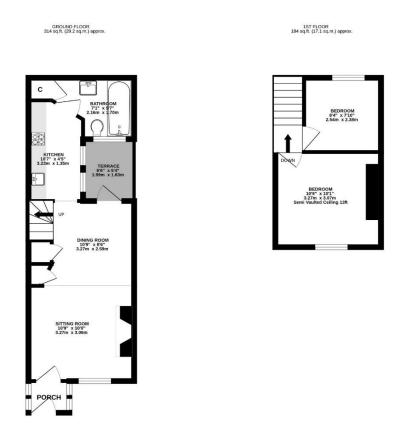

## 3 Frederick Gardens, Brighton Offers Over £500,000

🍋 2 🎦 1 🚍 1

Perfectly positioned, central city character cottage, yet in a quiet and secluded position. This is the ideal home for high quality of life, there is well maintained accommodation with lovely features and a little outside space too.

TOTAL ELGOR AREA: +489 sq.ft. (46.3 sq.m.) approx. White every altering that how nado to ever an acatogy of the forgator anemative two, measurem of doors, suddows, come and any other items are approximate and are accounted by the taken for any emission or missioner. This pain the financine purposes of valid adult do bear tosted and no guine and the structure of the structure of the structure purposes of the structure and the structure prespective purchaser. The similar is the structure purposes of valid adult do bear tosted and no guine and the structure of the structure of the structure purposes of the structure and the structu